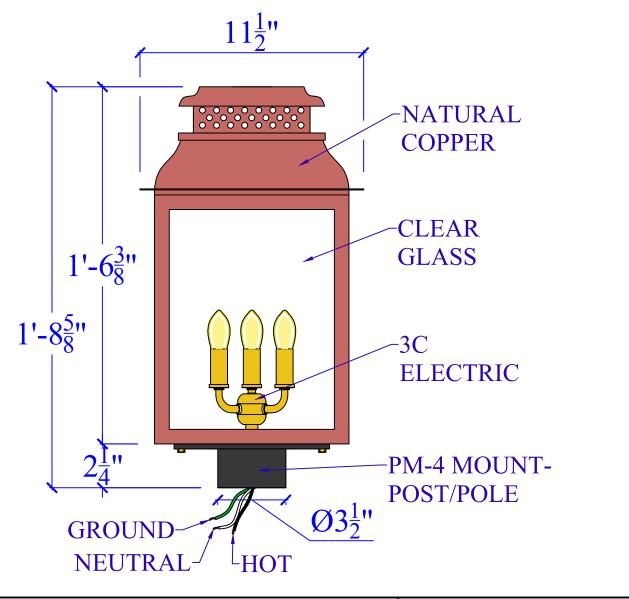

| LIGHT:   | FAIRFAX 322 - 3C - PM-4 (POST)  | DATE: | APP.BY: | J.D. |
|----------|---------------------------------|-------|---------|------|
| BRACKET: | PM-4 (POST) - H18-3/8" W11-1/2" |       | REV.    |      |